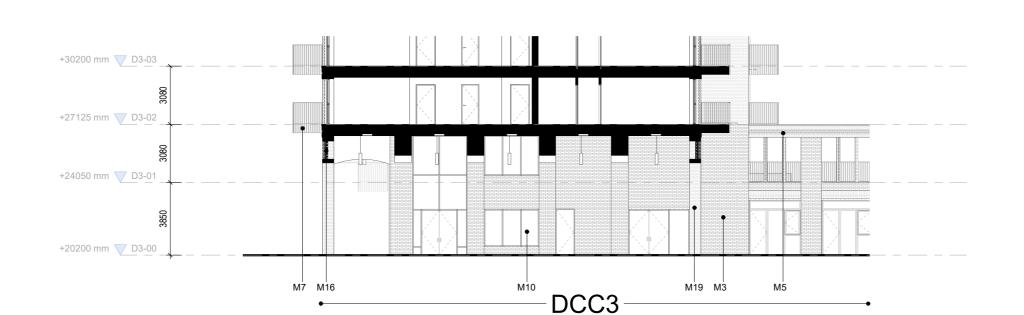

Elevation 12: DCC6 West

Elevation 13: DCC3 South (Under Tower)

| 00-ZZ-ML-A-ElevationMaterialKey |                                                                                                 |
|---------------------------------|-------------------------------------------------------------------------------------------------|
|                                 | *Ventilation grille positioning strategy as indicated on Facade strategy in Design statement    |
| M1                              | Buff brick, stretcher bond, light mortar                                                        |
| M2                              | Red brick, stretcher bond, light mortar                                                         |
| M3                              | Red brick, stretcher bond, dark red mortar to match                                             |
| M4                              | Red brick banding with soldier course to top and bottom                                         |
| M5                              | Red brick banding with protruding soldier course to top and bottom and PCC sill                 |
| M6                              | Precast concrete parapet capping                                                                |
| M7                              | PPC metal balcony & railing; for colour strategy ref. to Design Statement                       |
| M8                              | Recessed PPC aluminium RWP to Tower; for colour strategy ref. to<br>Design Statement            |
| M10                             | PPC aluminium window; for colour strategy ref. to Design Statement                              |
| M11                             | PPC aluminium door; for colour strategy ref. to Design Statement                                |
| M13                             | PPC metal entrance gate / railing; for colour strategy ref. to Design Statement                 |
| M15                             | Red brick, hit and miss detail                                                                  |
| M16                             | Alternating red/buff sawtooth brick coursing panel with precast concrete head and base course   |
| M17                             | Recessed entrance w/ alternating red/buff sawtooth brick, precast concrete surround & downstand |
| M18                             | Louvred screen to mechanical plant                                                              |
| M19                             | Alternating red/buff stretcher bond coursing; flush                                             |
| M20                             | Buff brick soldier course                                                                       |
| M21                             | Recessed panel of alternating red/buff stretcher bond coursing; alternating course recessed     |