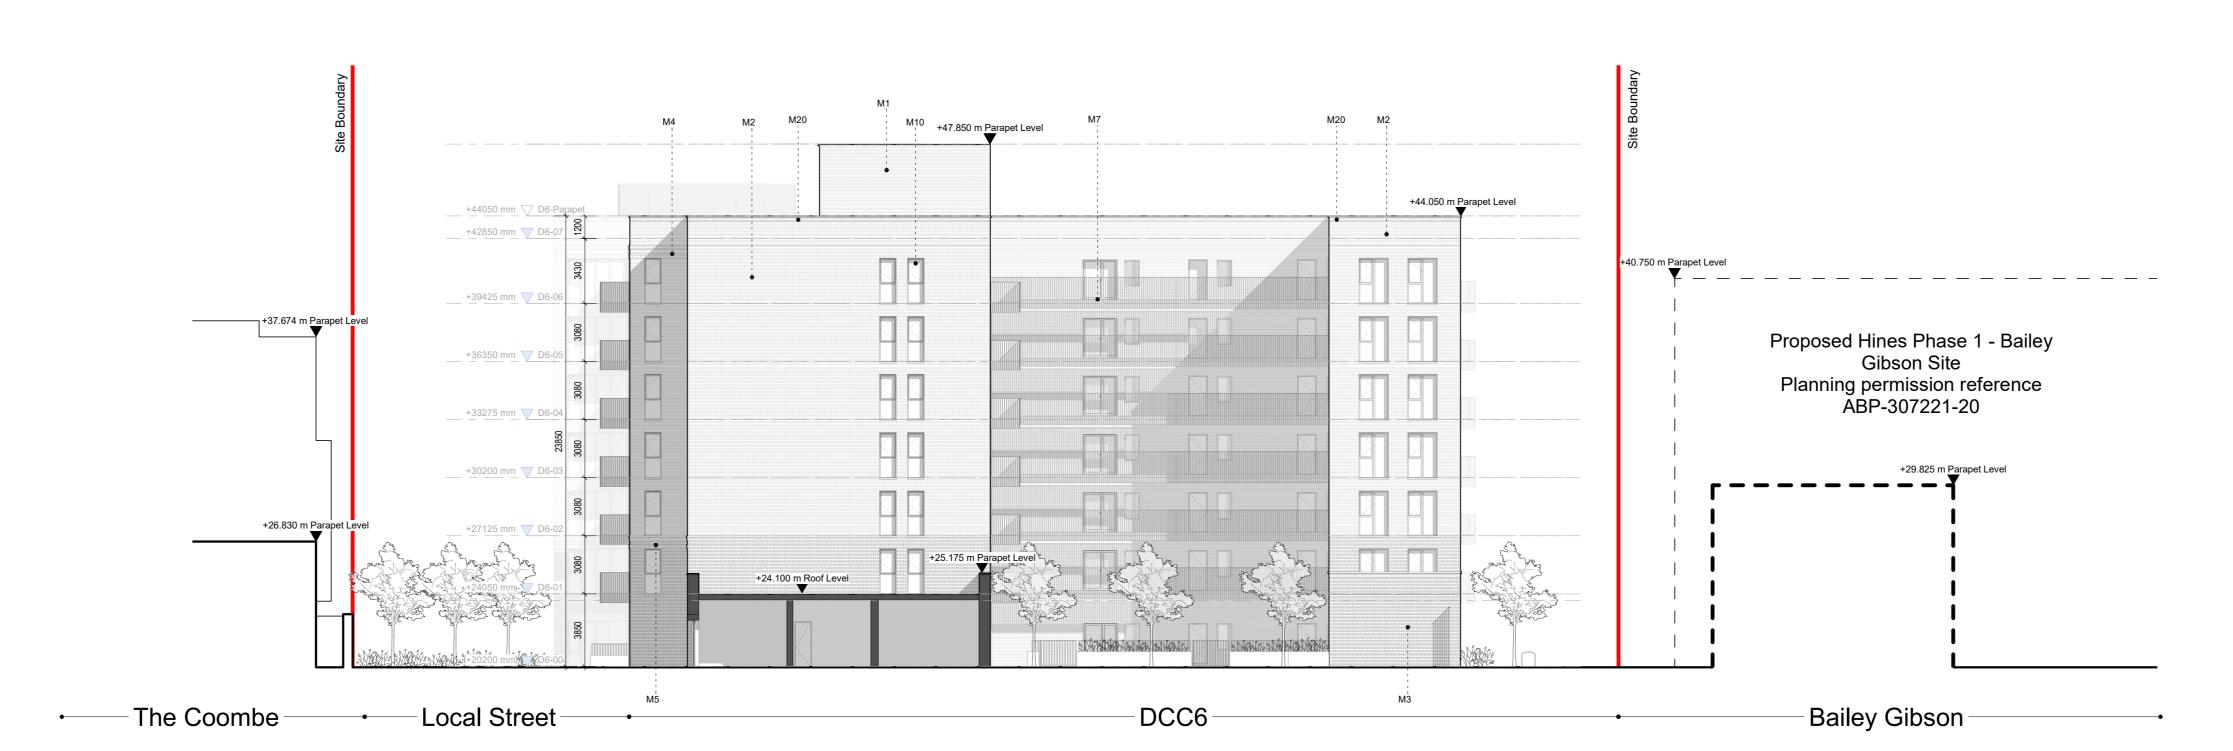

Elevation 12: DCC6 West

Elevation 13: DCC3 South (Under Tower)

| 00-ZZ-ML-A-ElevationMaterialKey |                                                                                                 |
|---------------------------------|-------------------------------------------------------------------------------------------------|
|                                 | *Ventilation grille positioning strategy as indicated on Facade strategy in Design statement    |
| M1                              | Buff brick, stretcher bond, light mortar                                                        |
| M2                              | Red brick, stretcher bond, light mortar                                                         |
| M3                              | Red brick, stretcher bond, dark red mortar to match                                             |
| M4                              | Red brick banding with soldier course to top and bottom                                         |
| M5                              | Red brick banding with protruding soldier course to top and bottom and PCC sill                 |
| M6                              | Precast concrete parapet capping                                                                |
| M7                              | PPC metal balcony & railing; for colour strategy ref. to Design Statement                       |
| M8                              | Recessed PPC aluminium RWP to Tower; for colour strategy ref. to<br>Design Statement            |
| M10                             | PPC aluminium window; for colour strategy ref. to Design Statement                              |
| M11                             | PPC aluminium door; for colour strategy ref. to Design Statement                                |
| M13                             | PPC metal entrance gate / railing; for colour strategy ref. to Design Statement                 |
| M15                             | Red brick, hit and miss detail                                                                  |
| M16                             | Alternating red/buff sawtooth brick coursing panel with precast concrete head and base course   |
| M17                             | Recessed entrance w/ alternating red/buff sawtooth brick, precast concrete surround & downstand |
| M18                             | Louvred screen to mechanical plant                                                              |
| M19                             | Alternating red/buff stretcher bond coursing; flush                                             |
| M20                             | Buff brick soldier course                                                                       |
| M21                             | Recessed panel of alternating red/buff stretcher bond coursing; alternating course recessed     |