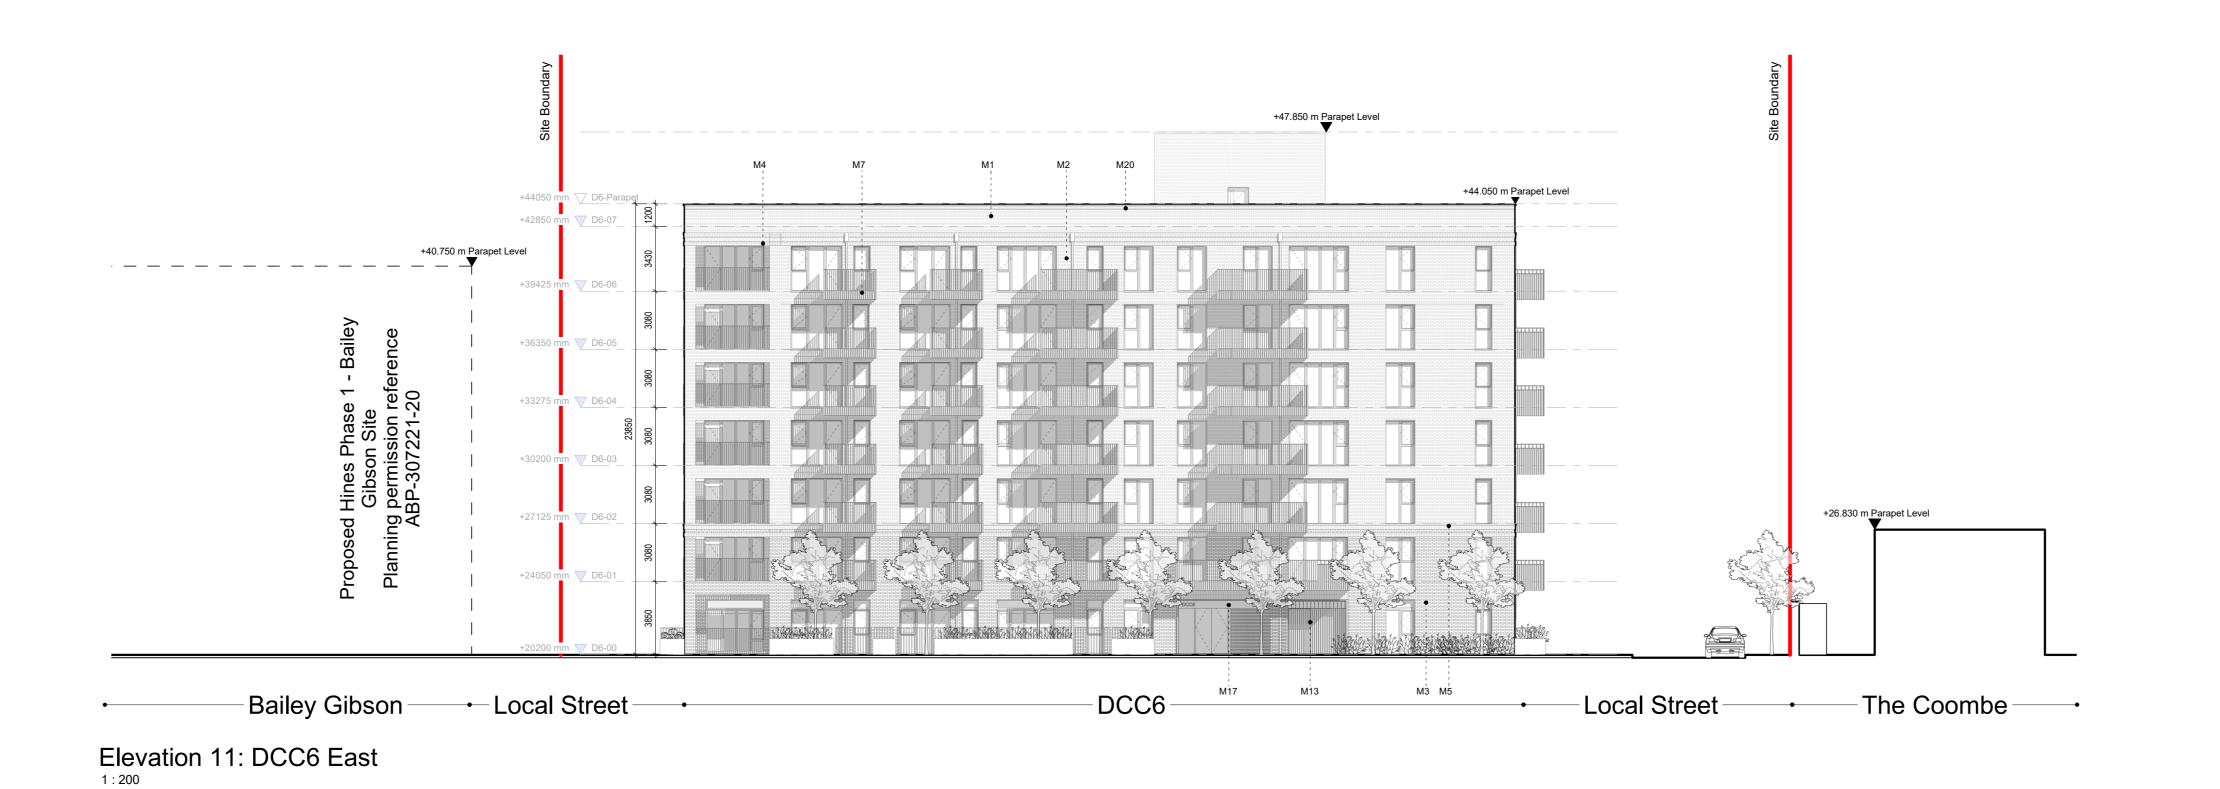

Elevation 12: DCC6 West

Elevation 13: DCC3 South (Under Tower)

| 00-ZZ-ML-A-ElevationMaterialKey |                                                                                                 |
|---------------------------------|-------------------------------------------------------------------------------------------------|
|                                 | *Ventilation grille positioning strategy as indicated on Facade strategy in Design statement    |
| M1                              | Buff brick, stretcher bond, light mortar                                                        |
| M2                              | Red brick, stretcher bond, light mortar                                                         |
| M3                              | Red brick, stretcher bond, dark red mortar to match                                             |
| M4                              | Red brick banding with soldier course to top and bottom                                         |
| M5                              | Red brick banding with protruding soldier course to top and bottom and PCC sill                 |
| M6                              | Precast concrete parapet capping                                                                |
| M7                              | PPC metal balcony & railing; for colour strategy ref. to Design Statement                       |
| M8                              | Recessed PPC aluminium RWP to Tower; for colour strategy ref. to<br>Design Statement            |
| M10                             | PPC aluminium window; for colour strategy ref. to Design Statement                              |
| M11                             | PPC aluminium door; for colour strategy ref. to Design Statement                                |
| M13                             | PPC metal entrance gate / railing; for colour strategy ref. to Design Statement                 |
| M15                             | Red brick, hit and miss detail                                                                  |
| M16                             | Alternating red/buff sawtooth brick coursing panel with precast concrete head and base course   |
| M17                             | Recessed entrance w/ alternating red/buff sawtooth brick, precast concrete surround & downstand |
| M18                             | Louvred screen to mechanical plant                                                              |
| M19                             | Alternating red/buff stretcher bond coursing; flush                                             |
| M20                             | Buff brick soldier course                                                                       |
| M21                             | Recessed panel of alternating red/buff stretcher bond coursing; alternating course recessed     |